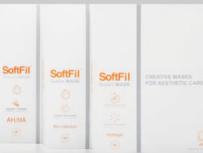

## SKIN Harmony

Masks infused with active ingredients are proving to be a very popular and highly effective way of nourishing and revitalizing the skin, especially in the context of post-treatment care.

SoftFil® use new generation textures (hydrogel, bio cellulose) and carefully select only the very best and most effective active ingredients for their skincare range, all prepared under strict dermatologist control.

Bio-cellulose

The ultimate moisturizing and radiance-boosting, ultra-fine mask: this hi-tech mask evens out skin tone and nourishes the skin instantly. Combines innovation, comfort and performance.

SoftFil® Sublim'Mask really is a unique and soothing care product especially for dry and sensitive skin.