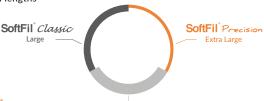

A comprehensive range of micro-cannulas suitable for injecting all types of filler, lipofilling and PRP

SoftFil Classic
SoftFil Precision

Introducing SoftFil® micro-cannulas: these highly innovative, flexible but robust blunt-tip needles are perfectly designed for all practitioners from novice to expert.

#### FEATURES & BENE-

- Large (L) inner calibre
- Female Luer-Lok fitting system
- 8 sizes and lengths

#### **FEATURES**

- Extra-large (XL) inner calibre
- Graduated in centimetres
- Specific surface treatment
- Red dot on hub
- Female Luer-Lok screw fitting system
- 19 lengths and calibers