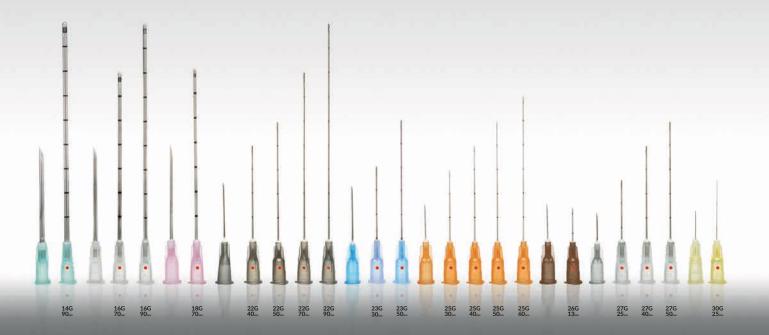

#### FEATURES & BENE-

- Large (L) inner calibre
- Female Luer-Lok fitting system
- 8 sizes and lengths

#### **FEATURES**

- Extra-large (XL) inner calibre
- Graduated in centimetres
- Specific surface treatment
- Red dot on hub
- Female Luer-Lok screw fitting system
- 19 lengths and calibers

### **FEATURES**

- Specific inner calibre
- Graduation in centimetres
- Specific surface treatment
- Red dot on hub
- Female Luer-Lok screw fitting system
- 6 lengths and calibres