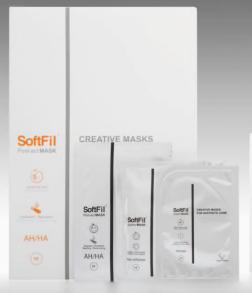

## SKIN Harmony

Masks infused with active ingredients are proving to be a very popular and highly effective way of nourishing and revitalizing the skin, especially in the context of post-treatment care.

SoftFil® use new generation textures (hydrogel, bio cellulose) and carefully select only the very best and most effective active ingredients for their skincare range, all prepared under strict dermatologist control.

### **POST-ACT MASK**

The ultimate post-treatment mask with hyaluronic acid to improve hydration.

SoftFil® Post-Act Mask is easy to apply, the skin is visibly brighter and ultra-hydrated. Suitable for all skin types: dry, normal, combination, oily, mature and sensitive.