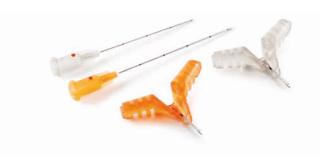

A comprehensive range of micro-cannulas suitable for injecting all types of filler, lipofilling and PRP

SoftFil Classic
SoftFil Precision

Introducing SoftFil® micro-cannulas: these highly innovative, flexible but robust blunt-tip needles are perfectly designed for all practitioners from novice to expert.

Whatever the particular challenges of a given injection area, the SoftFil® micro-cannula range will provide you with the tools and the confidence to succeed.

- Flexible, hypodermic, round-tip micro-cannulas for hyaluronic acid, lipofilling and PRP injections
- Supplied as a kit containing one micro-cannula and its corresponding pilot needle, with individual protective caps
- Suitable for different types of fillers, injection areas and depths
- Renowned for their quality and reliability
- Full clinical safety
- High quality stainless steel
- ISO colored embasis for a fast identification of size

Sold in boxes of 20 sterile, single-use pack