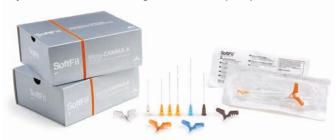

A comprehensive range of micro-cannulas suitable for injecting all types of filler, lipofilling and PRP

SoftFil Classic
SoftFil Precision

Introducing SoftFil® micro-cannulas: these highly innovative, flexible but robust blunt-tip needles are perfectly designed for all practitioners from novice to expert.

Whatever the particular challenges of a given injection area, the SoftFil® micro-cannula range will provide you with the tools and the confidence to succeed.

- Flexible, hypodermic, round-tip micro-cannulas for hyaluronic acid, lipofilling and PRP injections
- Supplied as a kit containing one micro-cannula and its corresponding pilot needle, with individual protective caps
- Suitable for different types of fillers, injection areas and depths
- Renowned for their quality and reliability
- Full clinical safety
- High quality stainless steel
- ISO colored embasis for a fast identification of size

Sold in boxes of 20 sterile, single-use pack