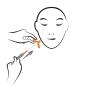

Hand-in hand with this new approach, the highly innovative Soft Filling Technique has been developed through the research and work of leading anti-aging experts.

The Soft Filling Technique is based on the use of flexible, round-tip micro-cannulas and a limited number of insertion points. This a-traumatic procedure is virtually pain-free and can be carried out in a doctor's surgery or in the operating theatre, with or without local anaesthesia. It can also be applied to the neck, décolleté and hands.

- The Soft Filling Technique is primarily designed to re-volumize the face and lips and to correct wrinkles in a very subtle way. The face can be treated as a whole, restoring its natural contours and giving it a more harmonious and youthful appearance, using few insertion points (above) typically only 2 to 4 on each side to cover the entire face.
- The One Point Technique® is a further innovation: using just one insertion point on each side, this technique allows physicians to treat two thirds of the face from a single entry site. SoftFil® flexible micro-cannulas glide into the skin without bruising and can be used for injecting superficial or deeper fillers. The "lift" effect is visible on both young and more mature skin, adding fullness and tightening up the face as a whole, making it look younger and more balanced.