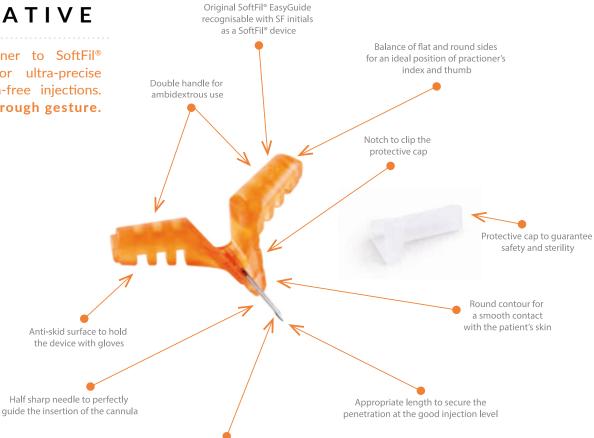

# • N N O V A T I V E

The perfect partner to SoftFil® micro-cannulas, for ultra-precise and virtually pain-free injections. A 2 in 1 breakthrough gesture.

High quality stainless steel for a perfect balance between robustness and flexibility

# For easy injections...

...and much more!

The new SoftFil® EasyGuide (international patent pending) as a specific "pilot needle" ensures practitioners an ideal visibility of the injection point to aim at. Thanks to the unique shape of the needle, the cannula is perfectly positioned to be guided into the appropriate injection level. The injection is facilitated, for a good comfort of your patient.

### **FEATURES & BENEFITS**

Highly innovative device for making an insertion point and sliding the micro-cannula together through its open axis

- New distinctive "V" shape for easy, gentle, precise injections
- Perfect tool for fast, safe and effective injections, minimizing tissue damage, hematoma or swelling
- Designed for optimal use