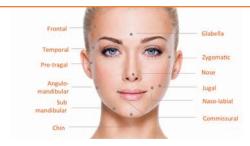

- The Soft Filling Technique is primarily designed to re-volumize the face and lips and to correct wrinkles in a very subtle way. The face can be treated as a whole, restoring its natural contours and giving it a more harmonious and youthful appearance, using few insertion points (above) typically only 2 to 4 on each side to cover the entire face.
- The One Point Technique® is a further innovation: using just one insertion point on each side, this technique allows physicians to treat two thirds of the face from a single entry site. SoftFil® flexible micro-cannulas glide into the skin without bruising and can be used for injecting superficial or deeper fillers. The "lift" effect is visible on both young and more mature skin, adding fullness and tightening up the face as a whole, making it look younger and more balanced.