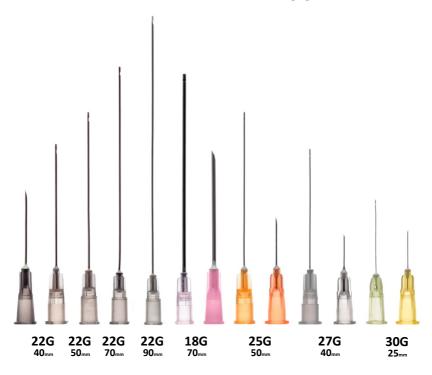

## The most popular range of filler injection tools

- Broad series of cannulas
  Eight different sizes carefully selected to match all needs
- Adapted to every clinical application
  One or more sizes for each area, direction of injection and depth
- Designed for all fillers on the market
  Lengths, outside diameters and internal calibers suitable to any filler range
- Praised for its quality and reliability
  Perfect flexibility and robustness of the stainless tube and plastic hub
- Full clinical safety
  Minimal traumatism on tissues thanks to cannula's blunt tip

Whatever the technique, at least two types of cannulas can be selected from the SoftFil® Classic range. For each area injected, it will match your needs in terms of entry point, area breadth and injection depth.

Each type of SoftFil® Classic cannula has been tested from a rheological and clinical viewpoint with all fillers available on the market as well as for PRP.

|     | 18G/70/N | 22G/40/L | 22G/50/L | 22G/ <b>7</b> 0/L | 22G/90/L | 25G/50/L | 2 <b>7</b> G/40/L | 30G/25/L |
|-----|----------|----------|----------|-------------------|----------|----------|-------------------|----------|
| 1   | •        | *        | *        | *                 |          | •        | *                 |          |
| 2   |          |          |          |                   |          | •        | *                 |          |
| 3   |          |          |          |                   |          | •        | *                 |          |
| 4   |          |          |          | •                 |          | •        | *                 |          |
| 5   |          |          |          |                   |          | •        | <b>*</b>          |          |
| 5   |          |          |          |                   |          |          | *                 | •        |
| 7   |          |          |          |                   |          |          | *                 | •        |
| Вос | dy       |          |          |                   | <b>*</b> |          |                   | ×        |